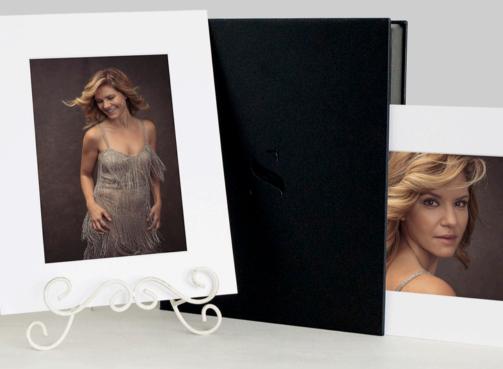

#### - THE FOLIO BOX -

An heirloom quality, keepsake portfolio bound in charcoal buckram & housing beautiful 7x10" portraits of your choice.