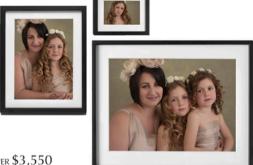

#### - GOLD SERIES -

A great mix of asymmetry, perfect for combining solo and group shoots.

- A. 2 Large,
  - 4 Small cover \$3,550
- B. 1 Large, 2 Medium,
  - 2 Small shown \$3,200
- C. 2 large, 2 Small \$2,100