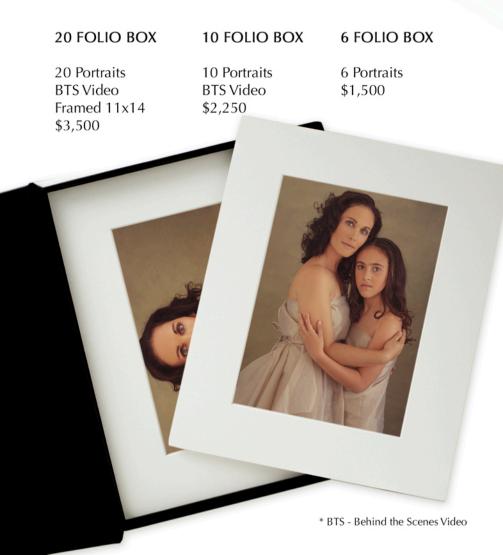

#### - THE FOLIO BOX -

An heirloom quality, keepsake portfolio bound in charcoal buckram & housing beautiful 7x10" portraits of your choice.