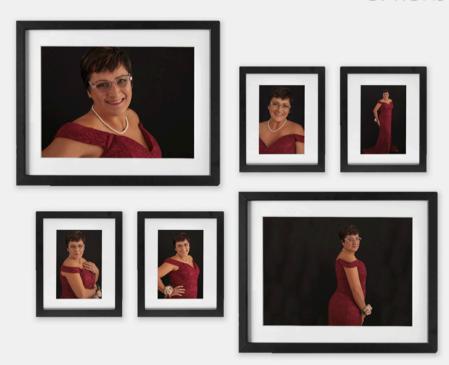

#### - SILVER SERIES -

Your absolute favorite portrait front & center, surrounded by the best of the images you love.

- A. 1 Large, 4 Small shown \$2,550
- B. 1 Medium, 2 Small \$1,450

#### - CLASSIC SETS -

With images of your choice this is the ideal way to start a small gallery wall at home.

- A. 6 Small \$2,300
- B. 5 Small \$1,900
- C. 4 Small \$1550

Finished Dimensions: Large 23"x33" Medium 16"x20" Small 11"x14"

#### - SIGNATURE SERIES -

The best selection of images to showcase in pride of place, with the flexibility to suit your mood.

Starting with 2 Large, 2 Medium, 2 Small SHOWN

from \$4,100

#### - GOLD SERIES -

A great mix of asymmetry, perfect for combining solo and group shoots.

- A. 2 Large,
  - 4 Small cover \$3,550
- B. 1 Large, 2 Medium,
  - 2 Small shown \$3,200
- C. 2 large, 2 Small \$2,100