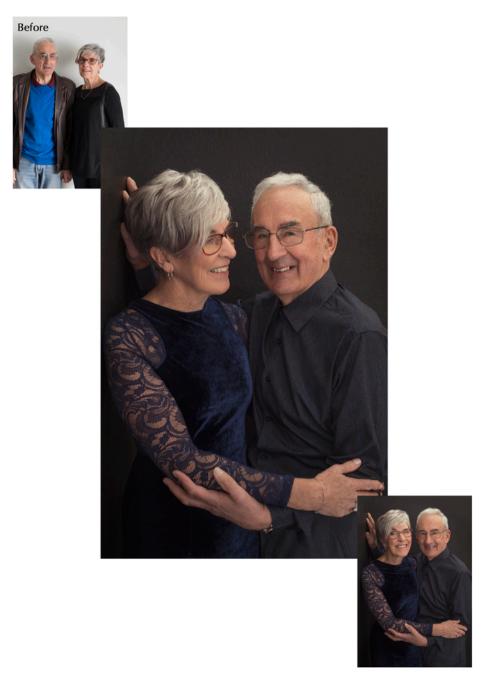

#### "The best thing to hold onto in life is each other" - Audrey Hepburn

# THE STUDIO

A white space of calmness, pampering, dress up and gorgeousness that's all about you. I have carefully curated my studio to be a space dedicated to you. When you first arrive for your shoot we'll go through the outfits we've chosen together and hang them ready for your changes. You'll take a seat at our hair and make up area, where you can relax and it's entirely up to you how you look. Meanwhile I'll start planning your session down to the last pose, so that when we start photographing it all runs smoothly. We do multiple different outfit changes and capture every combination of you and your daughter, sister, mother, partner or family; those you have chosen to be photographed with.